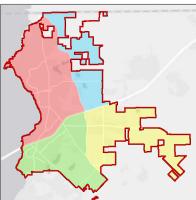

## SERVICE AREAS.

**RED**: SERVICE AREA 1. WEST OF JOHN KING BOULEVARD AND NORTH OF INTERSTATE HIGHWAY 30.

BLUE: SERVICE AREA 2 EAST OF JOHN KING BOULEVARD AND NORTH OF INTERSTATE HIGHWAY 30.

GREEN: SERVICE AREA 3 SOUTH OF INTERSTATE HIGHWAY 30 AND WEST OF JOHN KING BOULEVARD AND SH-205.

YELLOW: SERVICE AREA 4 SOUTH OF INTERSTATE HIGHWAY 30 AND EAST OF JOHN KING BOULEVARD AND SH-205.

COST PER SERVICE UNIT.

| (1) | RESIDENTIAL  |                 |  |
|-----|--------------|-----------------|--|
|     | SERVICE AREA | COLLECTION RATE |  |
|     | 1            | \$1,345.00      |  |
|     | 2            | \$1,345.00      |  |
|     | 3            | \$1,345.00      |  |
|     | 4            | \$1,345.00      |  |